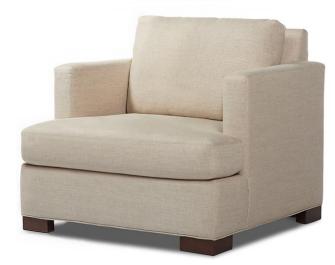

## Alison Chair ½ - 39" long

Available in 2 Comfort Depths

## Standard features:

Seam only (Welt outside back & Base) with 5" Track Arm

Boxed Seat and Back

Cushioning: Standard Seat, Feather Back

Self Decking

As Shown: top stitch with an additional charge

Show wood: Applied Leg #0130

**COL required:** 170 sq ft

Available options (see Guide):

Nail head, leg styles, skirts, cushioning, arm caps, topstitch

Shallow Comfort: #9105-31 Deep Comfort: #4505-31

Outside Dimensions: 39"W x 36"D x 35"H Outside Dimensions: 39"W x 39"D x 35"H