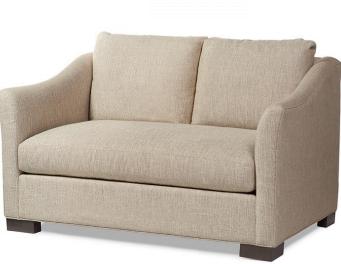

## Jasper Loveseat – 54" long

Available in 2 Comfort Depths

| th 5" Sewn Arm Face      |                                                                                                                                                            |
|--------------------------|------------------------------------------------------------------------------------------------------------------------------------------------------------|
|                          |                                                                                                                                                            |
| ack                      |                                                                                                                                                            |
|                          |                                                                                                                                                            |
|                          |                                                                                                                                                            |
|                          |                                                                                                                                                            |
| other options)           |                                                                                                                                                            |
|                          |                                                                                                                                                            |
|                          |                                                                                                                                                            |
| ed fabric                |                                                                                                                                                            |
|                          |                                                                                                                                                            |
|                          |                                                                                                                                                            |
| ostitch                  |                                                                                                                                                            |
|                          |                                                                                                                                                            |
|                          |                                                                                                                                                            |
| Deep Comfort: #4582-46   |                                                                                                                                                            |
| Outside Dimensions: 54"W | x 39"D x 36"H                                                                                                                                              |
| Inside dimensions:       |                                                                                                                                                            |
| Seat Depth:23"           | Seat Width: 44"                                                                                                                                            |
| Seat Height:19"          |                                                                                                                                                            |
| Arm Height: 25"          |                                                                                                                                                            |
|                          | ack<br>• other options)<br>• d fabric<br>• beep Comfort: #4582-46<br>Outside Dimensions: 54"W x<br>Inside dimensions:<br>Seat Depth:23"<br>Seat Height:19" |