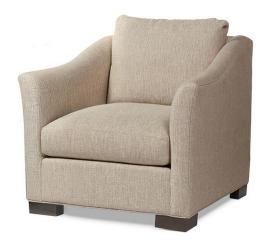

## Jasper Chair - 32" long

Available in 2 Comfort Depths

## Standard features:

Seam only cushions (welt out side and arm/base) with 5" Sewn Arm Face

Boxed Seat and Knife edge Back

Cushioning: Standard Seat, Feather Back

Self Decking

Show wood: Applied leg #0130

Wood species: Maple

Available options (see Guide):

nail head, leg styles, skirts, swivel (#3582), cushioning, arm caps, topstitch

Shallow Comfort: #3582-24 Deep Comfort: #4582-24

Outside Dimensions: 32"W x 36"D x 36"H Outside Dimensions: 32"W x 39"D x 36"H

Inside dimensions: Inside dimensions:

Seat Depth:21" Seat Width:22" Seat Depth:23" Seat Width: 22"

Seat Height:18" Seat Height:19"
Arm Height: 25" Arm Height: 31" Frame Height:33"

Please Note: tolerance of 1" is industry standard