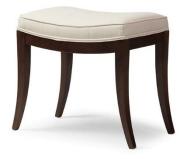

## **Theodore Ottoman**

## Standard features:

Box Top.

Welt along Top, Double Welt along Base

Show wood:

Integral Show Wood Base with 17" Leg

Wood species: Maple

Standard Stain Finish: Medium Ebony (see guide for other options)

## Available options (see Guide):

nail head

**Please Note:** Leather or Vinyl application: nail head will replace welt along show wood base. Standard surcharge will apply

Theodore #6094 Outside Dimensions: 22"W x 14"D x 21"H