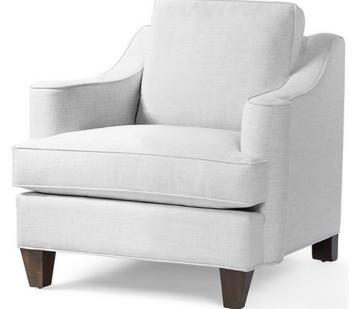

## Wilhemina Chair -34" long

Available in 2 Comfort Depths

## Standard features:

Welted with 6" Scroll Arm Boxed Seat and Back welt

Cushioning: Standard Seat, Feather Back

Self Decking

**Show wood:** Applied tapered Front Leg #0124/Back Leg #0126

Wood species: Maple

Standard Stain Finish: Medium Ebony (see guide for other options)

**Coordinating Pieces**: Chairs and Sofas **COM required:** (plain Fabric): 8 yards

Note: see guide for required patterned fabric

COL required: 136 sq ft

Available options (see Guide):

nail head, leg styles, skirts, swivel, cushioning, arm caps, topstitch

Shallow Comfort: #3622-24 Deep Comfort: #4622-24

Outside Dimensions: 34"W x 36"D x 35"H Outside Dimensions: 34"W x 39"D x 36"H

Inside dimensions: Inside dimensions:

Seat Depth:21" Seat Width:22" Seat Depth:23" Seat Width: 22"

Seat Height:19" Seat Height:19"

Arm Height: 26" Arm Height: 26"

Frame Height: 29" Frame Height:31"

Please Note: tolerance of 1" is industry standard