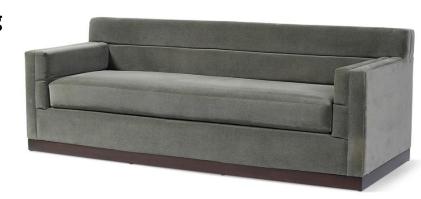

## Seamus Large - 85" long

## Standard features:

Seam only with 6" Track Arm

Tight Channelled Back, Loose Box Seat (Seam only)

Self Decking

**Show wood:** Applied 2.5"H Recessed Plinth Base

Wood species: Maple

Standard Stain Finish: Medium Ebony (see guide for other options)

Seamus #9248

Outside Dimensions: 85"W x 33"D x 31"H

Inside dimensions:

Seat Depth: 23.5" Seat Width: 72" Seat Height: 18" Back Height: 31"

Arm Height: 24"

Please Note: tolerance of 1" is industry standard