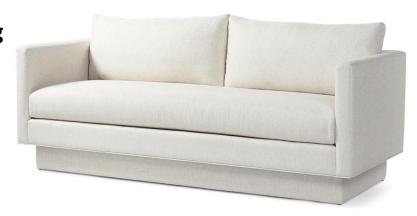

## Samuel Large – 80" long

## Standard features:

Seam only with 4" Track Arm, Track back with Recessed Upholstered Plinth Base Balloon Wrapped with Seam only on Seat and Back

Cushioning (1 seat, 2 back): Standard Seat, Dacron Back

Note: see guide for required patterned fabric

**COL required:** 357 sq ft

Available options (see Guide):

nail head, base styles, skirts, cushioning, arm caps, topstitch

#9254-75

Outside Dimensions: 80"W x 34"D x 34"H

Inside dimensions:

Seat Depth: 21" Seat Width: 73"

Seat Height: 19" Arm Height: 28" Frame Height: 28"

Please Note: tolerance of 1" is industry standard