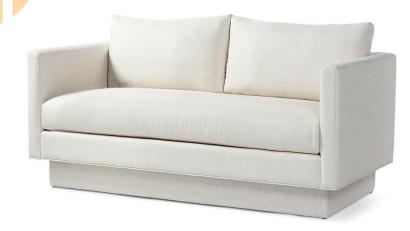

## Samuel Demi - 62" long

## Standard features:

Seam only with 4" Track Arm, Track back with Recessed Upholstered Plinth Base Balloon Wrapped with Seam only on Seat and Back

Cushioning (1 seat, 2 back): Standard Seat, Dacron Back

Please note: for Balloon Wrap seats to be reversible, fabric to be 'up the bolt' and

cushion not to be wider than 52"

Self Decking

**Coordinating Pieces**: Chair, Sofa, Sectional

COM required: (plain Fabric): 17 yards

Note: see guide for required patterned fabric

COL required: 289 sq ft

Available options (see Guide):

nail head, base styles, skirts, cushioning, arm caps, topstitch

#9254-60

Outside Dimensions: 62"W x 34"D x 34"H

Inside dimensions:

Seat Depth: 21" Seat Width: 55"

Seat Height: 19" Arm Height: 28" Frame Height: 28"

Please Note: tolerance of 1" is industry standard