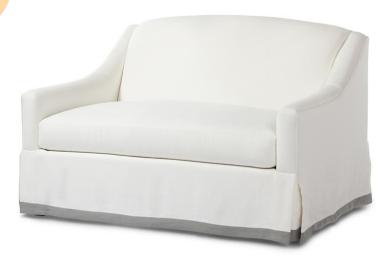

## Rowan Loveseat – 52" long

Available in 2 Comfort Depths

## Standard features:

Sewn Face 4" arm, (Seam only), Welted Outside Arm/Back, Waterfall Skirt As Shown: Banding detail on skirt with an additional charge Boxed Seat and Tight Pull Over Back Cushioning (1 seat): Standard Self Decking **Coordinating Pieces**: Sofas and Chairs **COM required:** (plain Fabric): 13 yards Note: see guide for required patterned fabric **COL required:** 221 sq ft **Available options (see Guide):** 

nail head, skirt styles, cushioning, arm caps, topstitch

Shallow Comfort: #3584-46 Outside Dimensions: 52"W x 36"D x 35"H Inside dimensions: Seat Depth:22.5" Seat Width:44" Seat Height: 19" Arm Height: 22.5" Frame Height: 35" Please Note: tolerance of 1" is industry standard

Deep Comfort: #4584-46 Outside Dimensions: 52"W x 39"D x 35"H Inside dimensions: Seat Depth:25" Seat Width: 44" Seat Height: 19" Arm Height: 22.5" Frame Height:35"