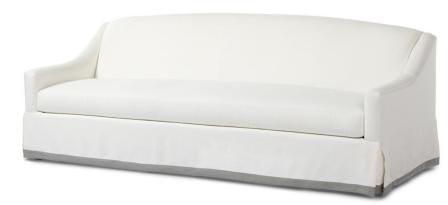

## Rowan XL – 95" long

Available in 2 Comfort Depths

## **Standard features:**

Sewn Face 4" arm, (Seam only), Welted Outside Arm/Back, Waterfall Skirt

As Shown: Banding detail on skirt with an additional charge

Boxed Seat and Tight Pull Over Back

Cushioning (1 seat): Standard

## Available options (see Guide):

nail head, skirt styles, cushioning, arm caps, topstitch

Shallow Comfort: #3584-89 Outside Dimensions: 95"W x 36"D x 35"H Inside dimensions: Seat Depth:22.5" Seat Width:87" Seat Height: 19" Arm Height: 22.5" Frame Height: 35" Please Note: tolerance of 1" is industry standard

Deep Comfort: #4584-89 Outside Dimensions: 96"W x 39"D x 35"H Inside dimensions: Seat Depth:25" Seat Width: 87" Seat Height: 19" Arm Height: 22.5" Frame Height:35"