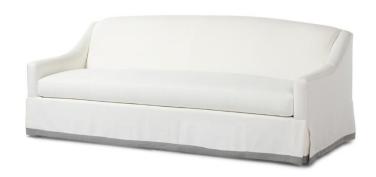

## Rowan Luxe – 88" long

Available in 2 Comfort Depths

## Standard features:

Sewn Face 4" arm, (Seam only), Welted Outside Arm/Back, Waterfall Skirt

As Shown: Banding detail on skirt with an additional charge

Boxed Seat and Tight Pull Over Back

Cushioning (1 seat): Standard

Self Decking

**Coordinating Pieces:** Sofas and Chairs **COM required:** (plain Fabric): 21 yards

Note: see guide for required patterned fabric

COL required: 357 sq ft

Available options (see Guide):

nail head, skirt styles, cushioning, arm caps, topstitch

Shallow Comfort: #3584-82

Outside Dimensions: 88"W x 36"D x 35"H

Inside dimensions:

Seat Depth:22.5" Seat Width:80"

Seat Height: 19" Arm Height: 22.5" Frame Height: 35"

Please Note: tolerance of 1" is industry standard

Deep Comfort: #4584-82

Outside Dimensions: 88"W x 39"D x 35"H

Inside dimensions:

Seat Depth:25" Seat Width: 80"

Seat Height: 19" Arm Height: 22.5" Frame Height:35"