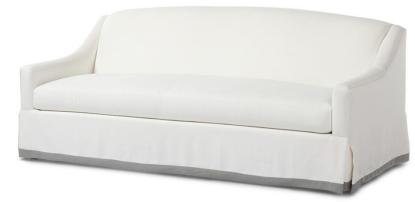

## Rowan Large – 81" long

Available in 2 Comfort Depths

## **Standard features:**

Sewn Face 4" arm, (Seam only, Welted Outside Arm/Back, Waterfall Skirt As Shown: Banding detail on skirt with an additional charge Boxed Seat and Tight Pull Over Back Cushioning (1 seat): Standard Self Decking Coordinating Pieces: Sofas and Chairs COM required: (plain Fabric): 19 yards Note: see guide for required patterned fabric COL required: 323 sq ft Available options (see Guide):

nail head, skirt styles, cushioning, arm caps, topstitch

Shallow Comfort: #3584-75 Outside Dimensions: 81"W x 36"D x 35"H Inside dimensions: Seat Depth:22.5" Seat Width:73" Seat Height: 19" Arm Height: 22.5" Frame Height: 35" Please Note: tolerance of 1" is industry standard

Deep Comfort: #4584-75 Outside Dimensions: 81"W x 39"D x 35"H Inside dimensions: Seat Depth:25" Seat Width: 73" Seat Height: 19" Arm Height: 22.5" Frame Height:35"