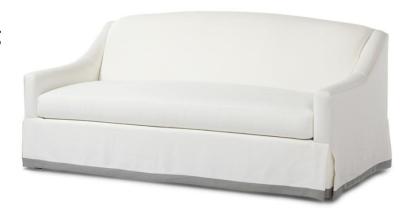

## Rowan Regular - 74" long

Available in 2 Comfort Depths

## Standard features:

Sewn Face 4" arm, (Seam only), Welted Outside Arm/Back, Waterfall Skirt

As Shown: Banding detail on skirt with an additional charge

Boxed Seat and Tight Pull Over Back

Cushioning (1 seat): Standard

Self Decking

**COM required:** (plain Fabric): 17 yards

Note: see guide for required patterned fabric

COL required: 289 sq ft

Available options (see Guide):

nail head, skirt styles, cushioning, arm caps, topstitch