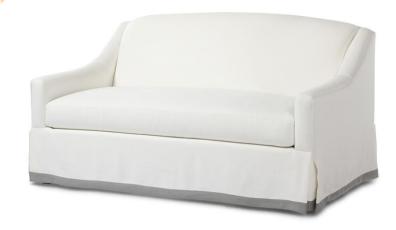

## Rowan Demi – 66" long

Available in 2 Comfort Depths

## Standard features:

Sewn Face 4" arm, (Seam only, Welted Outside Arm/Back, Waterfall Skirt

As Shown: Banding detail on skirt with an additional charge

Boxed Seat and Tight Pull Over Back

Cushioning (1 seat): Standard

Shallow Comfort: #3584-60

Outside Dimensions: 66"W x 36"D x 35"H

Inside dimensions:

Seat Depth:22.5" Seat Width:58"

Seat Height: 19"
Arm Height: 22.5"
Frame Height: 35"

Please Note: tolerance of 1" is industry standard

Deep Comfort: #4584-60

Outside Dimensions: 66"W x 39"D x 35"H

Inside dimensions:

Seat Depth:25" Seat Width: 58"

Seat Height: 19" Arm Height: 22.5" Frame Height:35"