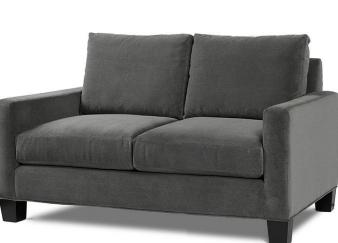

## Peter Loveseat – 54" long

Available in 2 Comfort Depths

## Standard features:

Seat Height: 19"

Arm Height:24"

Frame Height: 31"

Please Note: tolerance of 1" is industry standard

Seam with 5" Track Arm Welt around base and back Boxed Seat and Back Cushioning (2 seat, 2 back): Standard Seat, Dacron Back Self Decking Show wood: Applied Tapered Leg #0116 Wood species: Maple Standard Stain Finish: Medium Ebony (see guide for other options) Coordinating Pieces: Chairs and Sofas COM required: (plain Fabric): 13 yards Note: see guide for required patterned fabric COL required: 221 sq ft Available options (see Guide): nail head, leg styles, skirts, cushioning, arm caps, topstitch Shallow Comfort: #9002-46 Deep Comfort: #4552-46 Outside Dimensions: 54"W x 36" D x 35"H Outside Dimensions: 54"W x 39" D x 36"H Inside dimensions: Inside dimensions: Seat Depth: 21" Seat Width: 44" Seat Width: 44" Seat Depth: 23"