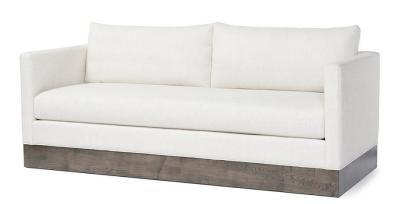

## Michael Large - 80" long

## Standard features:

Seam only with 3.5" Track Arm with Maple Plinth Base

Balloon Wrapped with Seam only on Seat and Back

Cushioning (1 seat, 2 back): Standard Seat, Dacron Back

Please note: for Balloon Wrap seats to be reversible, fabric to be 'up the bolt' and cushion

nail head, base styles, skirts, cushioning, arm caps, topstitch

#9255-75

Outside Dimensions: 80"W x 34"D x 34"H

Inside dimensions:

Seat Depth: 21" Seat Width: 73"

Seat Height: 19" Arm Height: 28" Frame Height: 28"