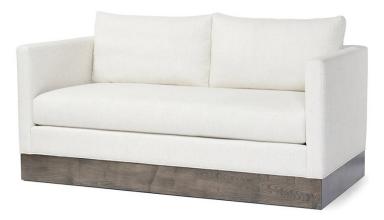

## Michael Demi – 62" long

## Standard features:

Seam only with 3.5" Track Arm with Maple Plinth Base Balloon Wrapped with Seam only on Seat and Back Cushioning (1 seat, 2 back): Standard Seat, Dacron Back Please note: for Balloon Wrap seats to be reversible, fabric to be 'up the bolt' and cushion not to be wider than 52" Self Decking **Coordinating Pieces**: Chairs, Sofas and Sectionals **COM required:** (plain Fabric): 15 yards Note: see guide for required patterned fabric **COL required:** 289 sq ft Available options (see Guide): nail head, base styles, skirts, cushioning, arm caps, topstitch #9255-60 Outside Dimensions: 62"W x 34"D x 34"H Inside dimensions: Seat Width: 55" Seat Depth: 21" Seat Height: 19" Arm Height: 28" Frame Height: 28" Please Note: tolerance of 1" is industry standard