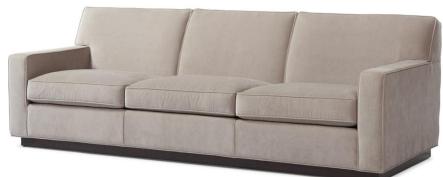

# Matthew XL – 98" long

Available in 2 Comfort Depths

#### **Standard features:**

Welted with 5.5" Track Arm

Boxed Seat and Back

Cushioning (3 seat, 3 back): Standard Seat, Tight Boxed Back

Self Decking

Show wood: Applied 2.5" H Plinth Base

Wood species: Maple

Standard Stain Finish: Medium Ebony(see guide for other options)

Coordinating Pieces: Sofas and Chairs

### Available options (see Guide):

nail head, leg styles, skirts, cushioning, arm caps, topstitch

Shallow Comfort: #3575-89 Outside Dimensions: 98"W x 36"D x 31"H Inside dimensions: Seat Depth:23" Seat Width:87" Seat Height:19" Arm Height: 23" Frame Height: 31" Please Note: tolerance of 1" is industry standard Deep Comfort: #4575-89 Outside Dimensions: 98"W x 39"D x 34"H Inside dimensions: Seat Depth:25" Seat Width: 87" Seat Height:19" Arm Height: 23" Frame Height:34"