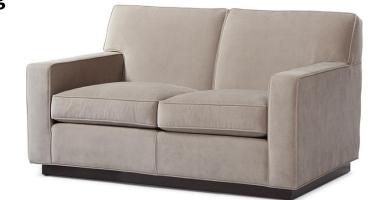

## Matthew Loveseat – 55" long

Available in 2 Comfort Depths

## Standard features:

Welted with 5.5" Track Arm

**Boxed Seat and Back** 

Cushioning (2 seat, 2 back): Standard Seat, Tight Boxed Back

Self Decking

**Show wood:** Applied 2.5" H Plinth Base

Wood species: Maple

Standard Stain Finish: Medium Ebony(see guide for other options)

**Coordinating Pieces**: Sofas and Chairs **COM required:** (plain Fabric): 12 yards

Note: see guide for required patterned fabric

COL required: 221 sq ft

Available options (see Guide):

nail head, leg styles, skirts, cushioning, arm caps, topstitch

Shallow Comfort: #3575-46

Outside Dimensions: 55"W x 36"D x 31"H

Inside dimensions:

Seat Depth:23" Seat Width: 44"

Seat Height:19"
Arm Height: 23"
Frame Height: 31"

Please Note: tolerance of 1" is industry standard

Deep Comfort: #4575-46

Outside Dimensions: 55"W x 39"D x 34"H

Inside dimensions:

Seat Depth:25" Seat Width: 44"

Seat Height:19" Arm Height: 23" Frame Height:34"