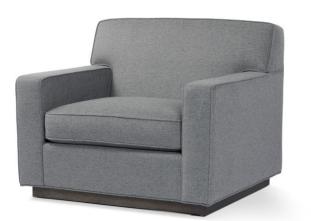

## Mathilda Chair ½ - 40" long

Available in 2 Comfort Depths

Fully Welted with 5.5" Track Arm

**Boxed Seat and Back** 

Cushioning: Standard Seat, Tight Boxed Back

Self Decking

**Show wood:** Applied 2.5" H Plinth Base

Wood species: Maple

Standard Stain Finish: Medium Ebony(see guide for other options)

**Coordinating Pieces:** Sofas and Chairs **COM required:** (plain Fabric): 9 yards

Note: see guide for required patterned fabric

COL required: 170 sq ft

Available options (see Guide):

nail head, leg styles, skirts,, cushioning, arm caps, topstitch

Shallow Comfort: #3575-31

Outside Dimensions: 40"W x 36"D x 31"H Outside Dimensions: 40"W x 39"D x 34"H

Inside dimensions: Inside dimensions:

Seat Depth:23" Seat Width:29" Seat Depth:25" Seat Width: 29"

Deep Comfort: #4575-31

Seat Height:19"

Arm Height: 23"

Frame Height: 34"

Seat Height:19"

Arm Height: 23"

Frame Height: 34"

Please Note: tolerance of 1" is industry standard