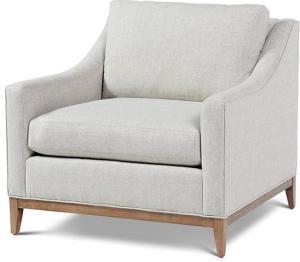

## Felicia Chair 1/2 - 37" long

## Standard features: Sea, with 4" Sewn Face Arm Boxed Seat and Back Welt along base + Outside Arm/Back Cushioning: Standard Seat, Dacron Back Self Decking Show wood: Applied 5.5" Show Wood Base with tapered Leg Wood species: Maple Standard Stain Finish: Medium Ebony (see guide for other options) **Coordinating Pieces**: Chair and Sofas **COM required:** (plain Fabric): 10 yards Note: see guide for required patterned fabric COL required: 170 sq ft Available options (see Guide): nail head, leg styles, skirts, cushioning, arm caps, topstitch

## #9286-31 Outside Dimensions: 37"W x 34"D x 33"H Inside dimensions: Seat Depth:20" Seat Width:29" Seat Height:18.5" Arm Height: 22.5" Frame Height: 31" Please Note: tolerance of 1" is industry standard