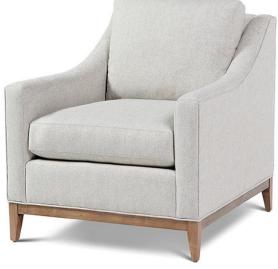

## Felicia Chair – 30" long

## Standard features: Seam only with 4" Sewn Face Arm Boxed Seat and Back Welt along Base + Outside Arm/Back Cushioning: Standard Seat, Feather Back Self Decking Show wood: Applied 5.5" Show Wood Base with tapered Leg Wood species: Maple Standard Stain Finish: Medium Ebony (see guide for other options) **Coordinating Pieces**: Chair and Sofas **COM required:** (plain Fabric): 8 yards Note: see guide for required patterned fabric COL required: 136 sq ft Available options (see Guide): nail head, leg styles, skirts, swivel, cushioning, arm caps, topstitch Shallow Comport: #9286-24 Outside Dimensions: 30"W x 34"D x 33"H Inside dimensions: Seat Depth: 20" Seat Width:22" Seat Height:18.5" Arm Height: 22.5" Frame Height: 31"