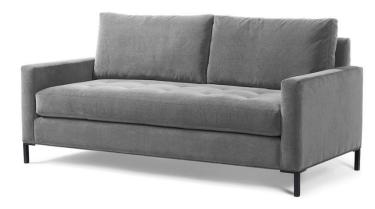

## Eric II Regular – 76" long

Available in 2 Comfort Depths

## Standard features:

Seam only (Welt outside back & Base) with 5" Track Arm

**Boxed Seat and Back** 

Cushioning (1 seat, 2 back): Standard Seat, Dacron Back

Self Decking

As Shown Dimple Tufted Seat with an additional charge

**COL required:** 289 sq ft

Available options (see Guide):

nail head, leg styles, skirts, cushioning, arm caps, topstitch

Shallow Comfort: #9104-68 Deep Comfort: #4654-68

Outside Dimensions: 76"W x 36" D x 35"H Outside Dimensions: 76"W x 39" D x 36"H

Inside dimensions: Inside dimensions:

Seat Depth: 21" Seat Width: 66" Seat Depth: 23" Seat Width: 66"

Seat Height: 19" Seat Height: 19"
Arm Height: 24" Arm Height: 31" Frame Height: 33"

Please Note: tolerance of 1" is industry standard