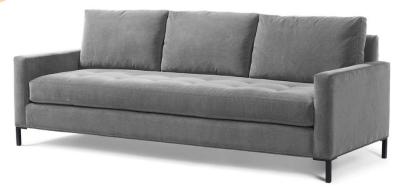

## Eric II XL – 97" long

Available in 2 Comfort Depths

## Standard features:

Seam only (Welt outside back & Base) with 5" Track Arm

**Boxed Seat and Back** 

Cushioning (1 seat, 3 back): Standard Seat, Dacron Back

Self Decking

As Shown Dimple Tufted Seat with an additional charge

**COL required:** 374 sq ft

Available options (see Guide):

nail head, leg styles, skirts, cushioning, arm caps, topstitch

Shallow Comfort: #9104-89 Deep Comfort: #4654-89

Outside Dimensions: 97"W x 36" D x 35"H Outside Dimensions: 97"W x 39" D x 36"H

Inside dimensions: Inside dimensions:

Seat Depth: 21" Seat Width: 87" Seat Width: 87" Seat Depth: 23"

Seat Height: 19" Seat Height: 19" Arm Height:24" Arm Height:24" Frame Height: 31" Frame Height: 33"

Please Note: tolerance of 1" is industry standard