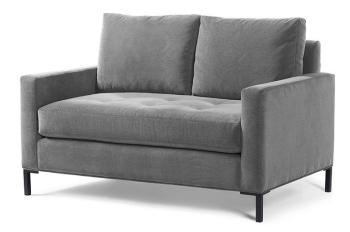

## Eric II Loveseat – 54" long

Available in 2 Comfort Depths

## Standard features:

Seam only (Welt outside back & Base) with 5" Track Arm

**Boxed Seat and Back** 

Cushioning (1 seat, 2 back): Standard Seat, Dacron Back

Self Decking

As Shown Dimple Tufted Seat with an additional charge

Metal: Applied Metal Leg #0182

Standard Metal Finish: Polished Chrome, Satin Black

Coordinating Pieces: Chair, Sofa and Sectional

COM required: (plain Fabric): 13 yards

Note: see guide for required patterned fabric

**COL required:** 221 sq ft

Available options (see Guide):

nail head, leg styles, skirts, cushioning, arm caps, topstitch

Shallow Comfort: #9104-46 Deep Comfort: #4654-46

Outside Dimensions: 54"W x 36" D x 35"H Outside Dimensions: 54"W x 39" D x 36"H

Inside dimensions: Inside dimensions:

Seat Depth: 21" Seat Width: 44" Seat Depth: 23" Seat Width: 44"

Seat Height: 19" Seat Height: 19"
Arm Height: 24" Arm Height: 31" Frame Height: 33"

Please Note: tolerance of 1" is industry standard