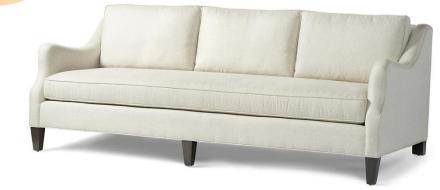

# Edward XL – 95" long

Available in 2 Comfort Depths

#### **Standard features:**

Welted with 4" Scoop Faced Pull Over Arm

Boxed Seat and Back

Cushioning (1 seat, 3 back): Standard Seat, Dacron Back

Self Decking

Show wood: 3 Front Applied Tapered Leg #0164/Rear Leg Applied 0126

Wood species: Maple

Standard Stain Finish: Medium Ebony (see guide for other options)

Coordinating Pieces: Ottoman, Chair ½ and Sofa

## Available options (see Guide):

nail head, leg styles, skirts, cushioning, arm caps, topstitch

Shallow Comfort: #3589-89 Outside Dimensions: 95"W x 37" D x 34"H Inside dimensions: Seat Depth: 21" Seat Width: 87" Seat Height: 20" Arm Height: 26" Frame Height: 30" Please Note: tolerance of 1" is industry standard

Deep Comfort: #4589-89 Outside Dimensions: 95"W x 40" D x 34"H Inside dimensions: Seat Depth: 23" Seat Width: 87" Seat Height: 20" Arm Height: 26" Frame Height: 32"