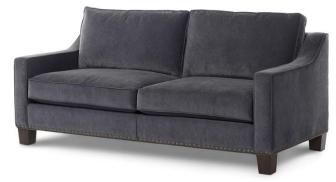

## Dennis Regular - 76" long

Available in 2 Comfort Depths

## Standard features:

Fully Welted with 5" Track Arm (nail head an additional option)

**Boxed Seat and Back** 

Cushioning (2 seat, 2 back): Standard Seat, Dacron Back

Self Decking

Show wood: Applied tapered Leg #0116

Wood species: Maple

Standard Stain Finish: Medium Ebony (see guide for other options)

**COM required:** (plain Fabric): 17 yards

Note: see guide for required patterned fabric

COL required: 289 sq ft

Available options (see Guide):

nail head, leg styles, skirts, cushioning, arm caps, topstitch

Shallow Comfort: #3270-68 Deep Comfort: #4270-68

Outside Dimensions: 76"W x 36" D x 35"H Outside Dimensions: 76"W x 39" D x 36"H

Inside dimensions: Inside dimensions:

Seat Depth: 21" Seat Width: 66" Seat Depth: 23" Seat Width: 66"

Seat Height: 19" Seat Height: 19"

Arm Height: 23" Arm Height: 23"

Frame Height: 31" Frame Height: 33"

Please Note: tolerance of 1" is industry standard