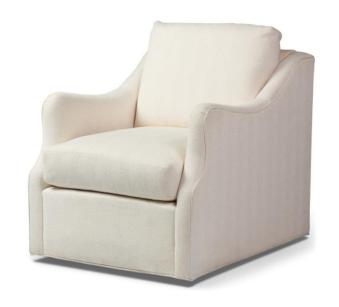

## Edwina Swivel Chair - 30" long

## **Standard features:**

Welted with 4" Scoop Faced Pull Over Arm

Boxed Seat and Back (Seam)

Cushioning: Standard Seat, Feather Back

Self Decking

Coordinating Pieces: Stationary Chair, Sofa and Sectional (with exposed legs)

Shallow Comfort: #3589-SW

Outside Dimensions: 30"W x 36"D x 34"H

Inside dimensions:

Seat Depth: 21" Seat Width: 22"

Seat Height: 20" Arm Height: 26" Frame Height: 30"

Please Note: tolerance of 1" is industry standard