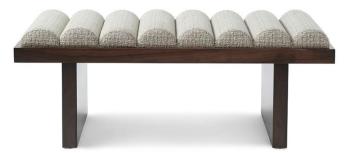

## Walker Small Otttoman – 48" L

## Standard features: Individually Channeled Seat Seam only As Shown: leather with an additional charge Show wood: Integral Platform Base Wood species: Red Oak (As Shown) or Walnut (Variation in wood is to be expected) Standard Stain Finish: Medium Ebony (see guide for other options) Available options (see Guide): Loose cushion top

Walker Small #7987-48 (As Shown) Outside Dimensions: 48"W x 24"D x 18"H **COM required:** (plain Fabric): 3.5 yards Note: see guide for required patterned fabric **COL required:** 68 sq ft Please Note: tolerance of 1" is industry standard Walker Large #7987-60 Outside Dimensions: 60"W x 30"D x 18"H **COM required:** (plain Fabric): 4.5 yards Note: see guide for required patterned fabric **COL required:** 68 sq ft