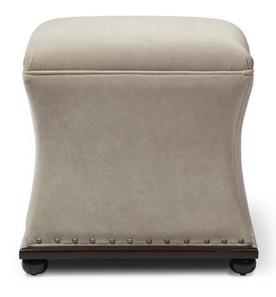

## **Trevor Ottoman**

## Standard features:

Pull Over Seat with Welt

Welt along Base

As Shown: Nail head detail (with an additional charge)

Show wood:

Applied Show Wood Base with 2.5" Leg

Wood species: Maple

Standard Stain Finish: Medium Ebony (see guide for other options)

**COM required:** (plain Fabric): 2 yards

Note: see guide for required patterned fabric

COL required: 34 sq ft

Available options (see Guide):

nail head

Trevor #7955

Outside Dimensions: 19"W x 19"D x 20"H

Please Note: tolerance of 1" is industry standard