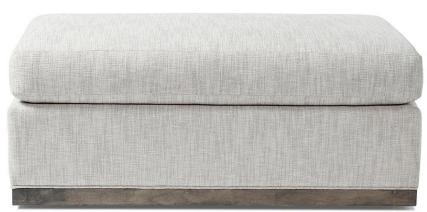

## **Steven Ottoman**

## **Standard features:**

Semi-attached top, seam

Welt along base

**Recessed castor** 

Show wood: Applied 2" Plinth base

Wood species: Maple

Standard Stain Finish: Medium Ebony (see guide for other options)

COM required: (plain Fabric): 6 yards

Note: see guide for required patterned fabric

COL required: 102 sq ft

Available Options (see guide):

Top stitch, skirt leg

Steven #7500 Ottoman Outside Dimensions: 48"W x 28.5"D x 19.5"H