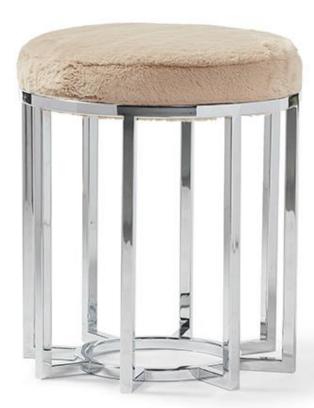

## **Larry II Ottoman**

## Standard features:

Box top, Seam-Only

As Shown: Polished Chrome Metal Finish

Metal Frame: Applied Metal Frame

Standard Metal Finish: Polished Chrome, Brushed Chrome, Satin Black

Premium Upgrade Metal Finishes: Aged Bronze, New Age Brass, Satin Brass

COM required: (plain Fabric): 1 yard

Note: see guide for required patterned fabric

COL required: 17 sq ft

Available options (see Guide):

Welt

Larry II #7908

Outside Dimensions: 16.5" D x 19"H

Please Note: tolerance of 1" is industry standard