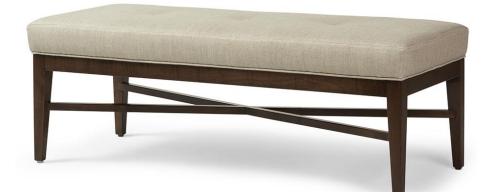

# Jack Ottoman

### Standard features:

Box Seat with Modern Tuft

Seam on Top, Welt along Base

As Shown: top stitch with an additional charge

#### Show wood:

Applied Show Wood Base with "X" Stretcher Detail (13" Leg)

Wood species: Maple

Standard Stain Finish: Medium Ebony (see guide for other options)

Coordinating Pieces: Tray

COM required: (plain Fabric): 3.5 yards

#### Available options (see Guide):

nail head, leg styles, topstitch, tray

Jack #7950-49 Outside Dimensions: 49"W x 20"D x 17 "H Jack Tray #7950-Tray Outside Dimensions: 14.75"W x 22.75"L x 7"H 1" Thick Solid Maple