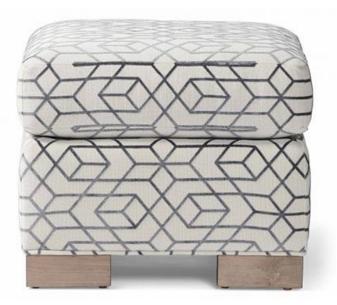

3250 Ridgeway Dr. Unit 6 Mississauga, Ontario L5L 5Y6 P 905 412 0362

F 905 412 0365

Available in 3 Sizes

Semi Attached Top

Seam only Top, Welt along Base

**Cushioning: Standard Seat** 

**Show wood:** Applied Tapered Leg #0130

Wood species: Maple

Standard Stain Finish: Medium Ebony (see guide for other options)

Available options (see Guide):

nail head, leg styles, skirts, cushioning, topstitch

Outside Dimensions: 22"W x 18"D x 17"H

COM required: (plain Fabric): 3 Yards

Note: see guide for required patterned fabric

**COL required:** 51 sq ft

Bob Medium #7725-20

Outside Dimensions: 20"W x 20"D x 17"H

COM required: (plain Fabric): 3 Yards