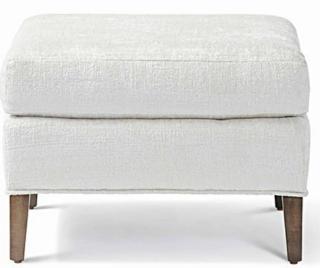

# **Biff Ottoman**

Available in 3 Sizes

### Standard features:

Semi Attached Top Seam only Top, Welt along Base Cushioning: Standard Seat (Photographed with 3575-31) Show wood: Integral 5.5" Tapered Leg Wood species: Maple Standard Stain Finish: Medium Ebony (see guide for other options) Available options (see Guide): nail head, leg styles, skirts, cushioning, topstitch

# Biff Small #7755-18 Outside Dimensions: 22"W x 18"D x 17"H COM required: (plain Fabric): 3 Yards Note: see guide for required patterned fabric COL required: 51 sq ft