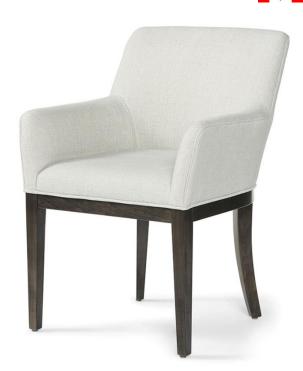

## **Terry Dining Arm Chair**

## Standard features:

Pullover seat, arm and back

Welt along base and outside

Seam on inside back will be topstitched unless specified otherwise

## Show wood:

Applied Show wood base

Wood species: Maple

Standard Stain Finish: Medium Ebony (see guide for other options)

**COM required:** (plain Fabric): 3.5 yards

Note: see guide for required patterned fabric

COL required: 51 sq ft

Available options (see Guide):

nail head, decorative ring pull

Terry Arm #6092

Outside Dimensions: 25"W x 26"D x 35"H

Inside dimensions:

Seat Depth:19" Seat Width: 17"

Seat Height:20" Arm Height: 26"