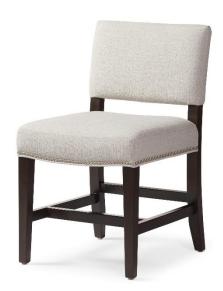

## **Merritt Dining Side Chair**

## Standard features:

Boxed Seat (seam only), pullover back Welt along base and outside back

As Shown:

Topstitch with an additional charge

Nail head detail with an additional charge

## Show wood:

Integral Tapered Leg with Stretcher detail

Wood species: Maple

Standard Stain Finish: Medium Ebony (see guide for other options)

**Coordinating Pieces:** Merritt Counter Stool **COM required:** (plain Fabric): 1.5 yards

## Available options (see Guide):

nail head, topstitch

Merritt Dining #6196

Outside Dimensions: 20"W x 24"D x 34"H

Inside dimensions:

Seat Depth:18" Seat Width:20"

Seat Height:20"

Please Note: tolerance of 1" is industry standard