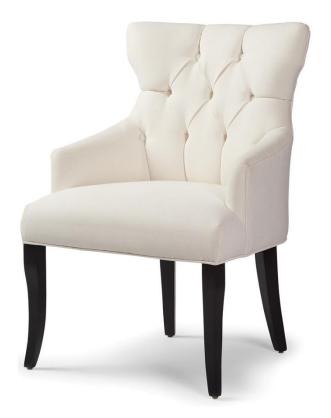

## **Lesley Dining Arm Chair**

## Standard features:

Tufted Inside Back, pullover seat
Welt along arm, base and outside back

## Show wood:

Integral Sabre Leg
Wood species: Maple

Standard Stain Finish: Medium Ebony (see guide for other options)

COM required: (plain Fabric): 4 yards

Note: see guide for required patterned fabric

COL required: 68 sq ft

Available options (see Guide):

nail head

Lesley #6073

Outside Dimensions: 26"W x 28"D x 39"H

Inside dimensions:

Seat Depth:19" Seat Width:19.5"

Seat Height:20" Arm Height: 24"

Please Note: tolerance of 1" is industry standard