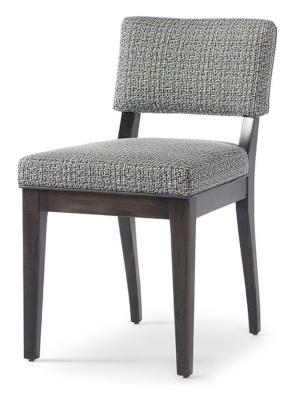

## **Jessica Dining Side Chair**

## Standard features:

Boxed Seat (seam only), pullover back Welt along base and outside back

## Show wood:

Integral Tapered Leg Wood species: Maple

Standard Stain Finish: Medium Ebony (see guide for other options)

**Coordinating Pieces:** Jessie Counter Stool **COM required:** (plain Fabric): 2 yards

Note: see guide for required patterned fabric

**COL required:** 34 sq ft

Available options (see Guide):

nail head

Jessie Side: #6139

Outside Dimensions: 18.5"W x 26"D x 33"H

Inside dimensions:

Seat Depth: 19" Seat Width: 18.5"

Seat Height: 20.5"

Please Note: tolerance of 1" is industry standard