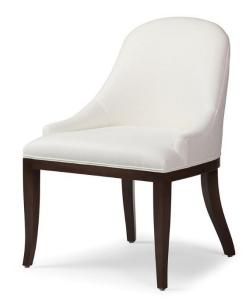

## **Hayden Dining Side Chair**

## Standard features:

Pullover seat, back and arms

Welt along arm, base and outside back

Show wood:

Integral Show wood frame with Sabre Leg

Wood species: Maple

Standard Stain Finish: Medium Ebony (see guide for other options)

**Coordinating Pieces:** Hayden Dining Arm Chair

COM required: (plain Fabric): 3.5 yards

Note: see guide for required patterned fabric

COL required: 60 sq ft

PLEASE NOTE: Leather or vinyl application: nail head trim will replace welt along show

wood perimeter, standard surcharge will apply.

Available options (see Guide):

nail head

Hayden Side #6020

Outside Dimensions: 24.5"W x 25"D x 34.5"H

Inside dimensions:

Seat Depth:18" Seat Width:17"

Seat Height:19" Arm Height:19.5"