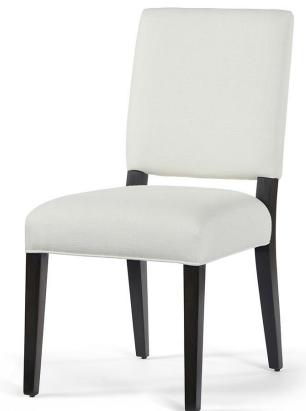

## **Harley Dining Side Chair**

## Standard features:

Pullover seat and back

Welt along base and outside back

## Show wood:

Integral tapered Leg

Wood species: Maple

Standard Stain Finish: Medium Ebony (see guide for other options)

COM required: (plain Fabric): 2 yards

Note: see guide for required patterned fabric

COL required: 34 sq. ft.

Available options (see Guide):

nail head, leg sleeves

Harley #6104

Outside: 20"W x 28"D x 38"H

Inside:

Seat Depth: 20" Seat Height: 20"

Please Note: tolerance of 1" is industry standard