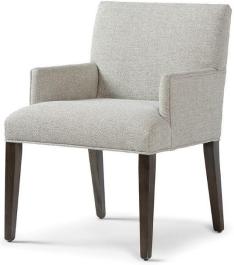

## **Emerson Dining Arm Chair**

Standard features: Pull Over Seat, back and arm Welt along arm, base and outside back Show wood: Integral tapered Leg Wood species: Maple Standard Stain Finish: Medium Ebony (see guide for other options) Coordinating Pieces: Emerson Side Chair & Counter Stool COM required: (plain Fabric): 3.5 yards Note: see guide for required patterned fabric COL required: 60 sq. ft. Available options (see Guide): nail head, leg sleeves

Emerson #6149 Outside : 25"W x 26.5"D x 34"H Inside: 18"W x 20"D Seat Height: 20" Seat Depth: 19.5" Arm Height: 25" Please Note: tolerance of 1" is industry standard