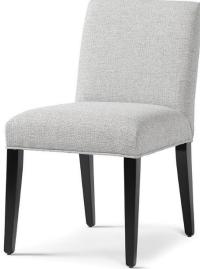

## **Emerson Dining Side Chair**

Available in 2 Comfort Depths

Standard features: Pull Over Seat and back Welt along base and outside back Show wood: Integral Tapered Leg Wood species: Maple Standard Stain Finish: Medium Ebony (see guide for other options) Coordinating Pieces: Emerson Arm Chair & Counter Stool COM required: (plain Fabric): 2 yards Note: see guide for required patterned fabric COL required: 34 sq. ft. Available options (see Guide): nail head, leg sleeves

Shallow Comfort: Emerson #6049SDeep Comfort: Emerson #6049DOutside: 20"W x 24"D x 34"HOutside: 20"W x 26"D x 34"HInside:Inside:Seat Depth: 17"Seat Depth: 19"Seat Height: 19.5"Seat Height: 19.5"Please Note: tolerance of 1" is industry standard