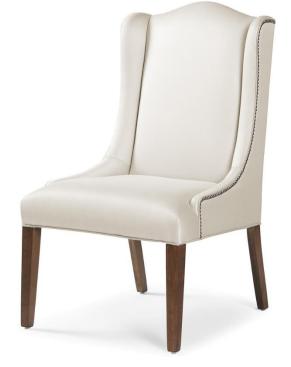

## **Blair Dining Side Chair**

## Standard features:

Pullover seat, back and arms

Welt along arm, base and outside back

As Shown: Nail head detail with an additional charge

## Show wood:

Integral Tapered Leg

Wood species: Maple

Standard Stain Finish: Medium Ebony (see guide for other options)

COM required: (plain Fabric): 3.5 yards

Note: see guide for required patterned fabric

COL required: 60 sq ft.

Available options (see Guide):

nail head

Blair #6068

Outside Dimensions: 24"W x 28"D x 41"H

Inside dimensions:

Seat Depth:19" Seat Width:18"
Seat Height:19" Arm Height: 19

Please Note: tolerance of 1" is industry standard