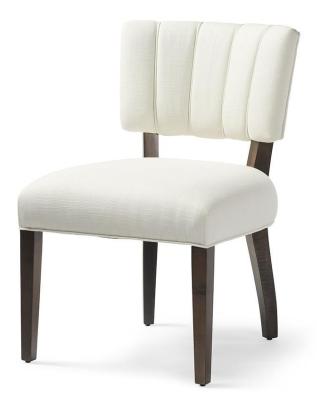

## **Aidan Dining Side Chair**

## Standard features:

Channel inside back and Pullover Seat Welt along Base, Outside Back and Channel

## Show wood:

Integral Tapered Leg Wood species: Maple

Standard Stain Finish: Medium Ebony (see guide for other options)

COM required: (plain Fabric): 2.5 yards

Note: see guide for required patterned fabric

COL required: 43 sq ft

Available options (see Guide):

nail head

Aiden #6117

Outside Dimensions: 22.5"W x 26.5"D x 34"H

Inside dimensions:

Seat Depth:21" Seat Width:22"

Seat Height:20"