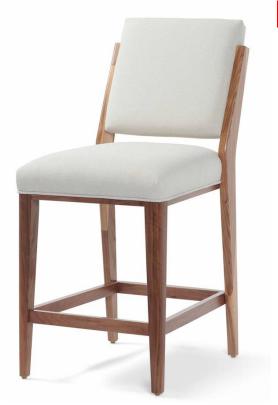

# **Morgan Counter Stool**

#### Standard features:

Upholstery: Pull over seat and back

Welt along base and outside back

#### Show wood:

Integral Wood Frame

Wood species: Walnut (Variation in wood is to be expected)

Standard Stain Finish: Clear Coat (see guide for other options)

Coordinating Pieces: Morgan Side

COM required: (plain Fabric): 1.5 yards

### Available options (see Guide):

nail head

Bar Stools available as a custom order

Morgan: #6292 Outside Dimensions: 19.5"W x 27"D x 42.5"H Inside dimensions: Seat Depth: 19" Seat Height: 27"

Please Note: tolerance of 1" is industry standard