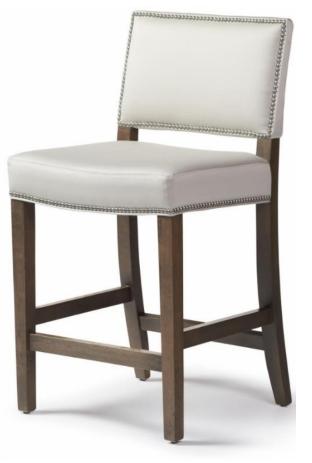

## **Merritt Counter Stool**

## Standard features:

Box Seat seam only, Pullover Back Welt along Base and Outside Back

As Shown:

Top stitch with an additional charge Nail head detail with an additional charge

## Show wood:

Integral Tapered Leg with Stretcher detail

Wood species: Maple

Standard Stain Finish: Medium Ebony (see guide for other options)

**Coordinating Pieces:** Merritt Dining Chair **COM required:** (plain Fabric): 1.5 yards

## Available options (see Guide):

nail head, foot rails, top stitch

Bar Stools available as a custom order

Merritt: #6197

Outside Dimensions: 21"W x 23"D x 39"H

Inside dimensions: Seat Depth:18" Seat Height:26"