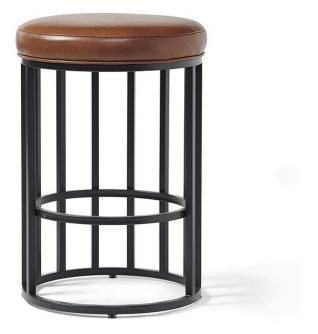

## **Lance Counter Stool**

## Standard features: Box top, Seam-only As Shown: Satin Black Metal Finish Metal Frame: Applied Metal Frame Standard Metal Finish: Polished Chrome, Brushed Chrome, Satin Black Premium Upgrade Metal Finishes: Aged Bronze, New Age Brass, Satin Brass COM required: (plain Fabric): 1 yard Note: see guide for required patterned fabric COL required: 17 sq ft Available options (see Guide): Welt Lance #7904 Outside Dimensions: 17.5″ R x 26.5″H