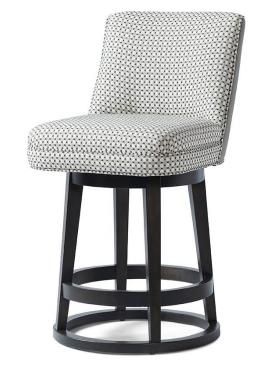

## **Harper Swivel Counter Stool**

## Standard features:

Banded Pullover Seat and Pullover Back Welt along Base and Outside Back Swivel

## Show wood:

Applied Swivel Base with Stretcher detail

Wood species: Maple

Standard Stain Finish: Medium Ebony (see guide for other options)

COM required: (plain Fabric): 2.5 yards

Note: see guide for required patterned fabric

COL required: 42.5 sq ft

Available options (see Guide):

nail head

Harper #7346 Swivel

Outside Dimensions: 20"W x 24"D x 38.5"H

Inside dimensions:

Seat Depth: 17" Seat Height: 26"

Please Note: tolerance of 1" is industry standard