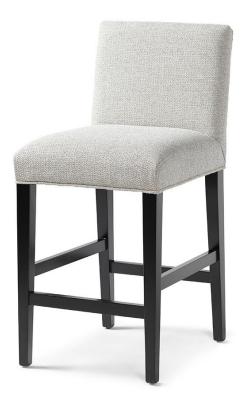

## **Emerson Counter Stool**

## Standard features:

Pull-over Seat and Back

Welt along Base and Outside Back.

## Show wood:

Integral Tapered Leg with Stretcher detail

Wood species: Maple

Standard Stain Finish: Medium Ebony (see guide for other options)

**Coordinating Pieces:** Emerson Side& Arm Chair

**COM required:** (plain Fabric): 2 yards

Note: see guide for required patterned fabric

COL required: 34 sq ft

Available options (see Guide):

nail head and foot rails

Bar Stools available as a custom order

Emerson: #6280

Outside Dimensions: 19"W x 23"D x 40"H

Inside dimensions: Seat Depth:18" Seat Height:27.5"

Please Note: tolerance of 1" is industry standard